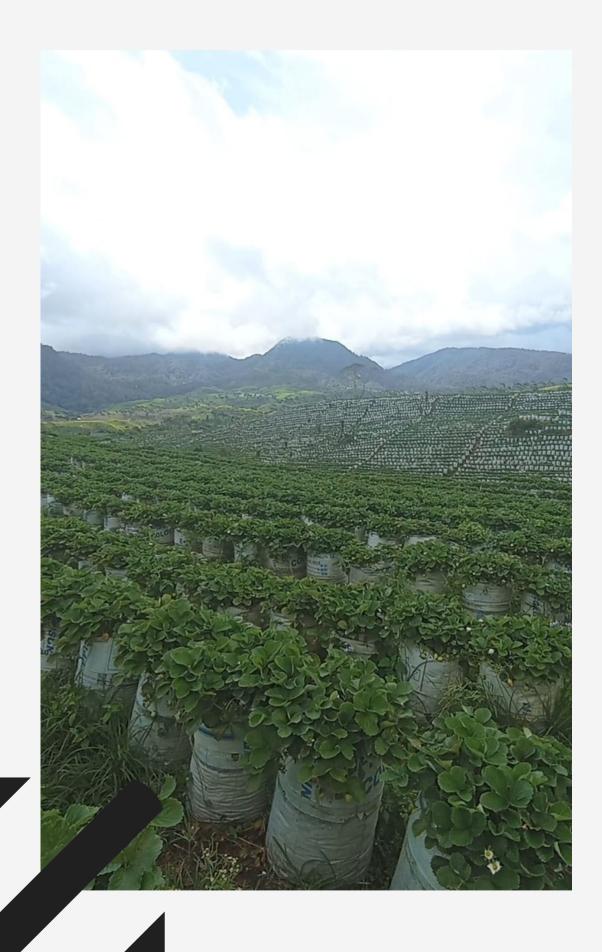

### We have a big strawberry farm

we have a large strawberry garden with a size of about 30 hectares. In 1 hectare with good weather we can produce approximately 600 kg of strawberries per day.