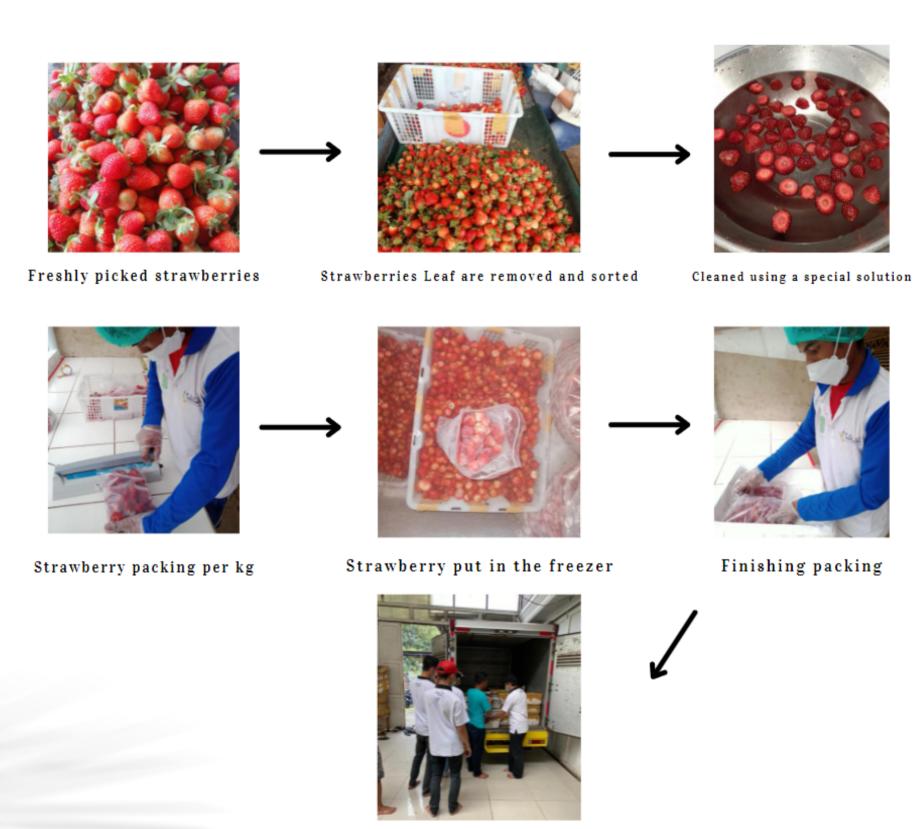

## Strawberry process

This is our strawberry process starting from picking from the garden until it is ready to be shipped

### STEP BY STEP

### **Strawberries**

Strawberries are ready to go using a refrigerator car