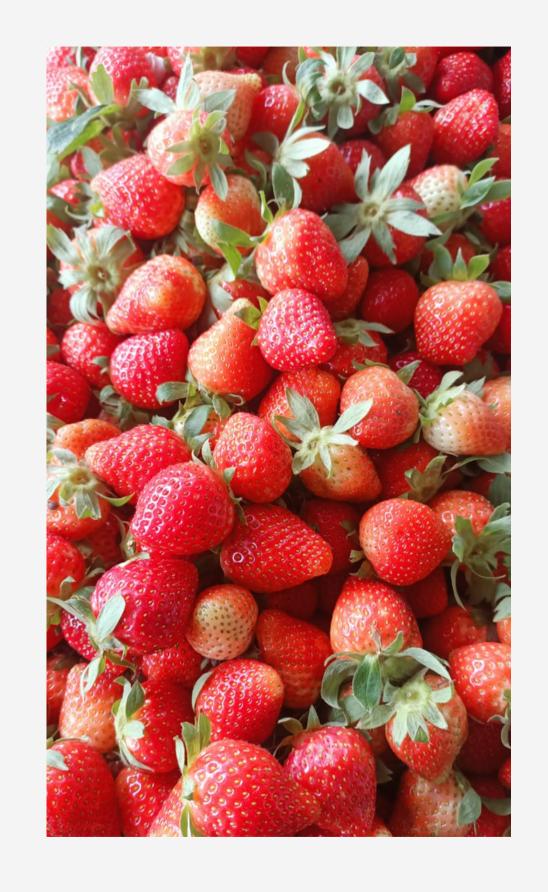

## What is strawberry mencir?

Strawberry MENCIR is the result of a cross between the California and Festival strawberries. This strawberry has a fairly large size, sweet taste, juicy, and heat tolerant enough so that it can be produced if cultivated in the lowlands.